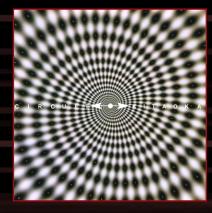

## future music recor

CIRCUIT: ELECTRO-ACOUSTIC ENSEMBLE: KITAOKA (FMRCD218-0207) Pat Thomas (keyboards & Electronics), Gary Smith (guitar & Electronics), Roberto Filoseta (piano & Electronics), Trevor Taylor (percussion & Electronics)

The third part in a series by the electro acoustic group Circuit, a group with largely variable personel. Like the other CD's this music was recorded at Phoenix studio late last year and included the guitarist Gary Smith, the pianist Roberto Filoseta as well as the fantastic keyboardist Pat Thomas and leader/percussionist Trevor Taylor and is influenced by the japanese artist and illusionist Akiyoshi Kitaoka who perhaps serves as a metaphor for some of the musical ideas created by the group. All are experts in the improvisational process as well as being extremely proficient and prodigious in the use of electronics and live modulation, an area of great excitement these days with computer processor speeds fast enough to run extremely complex alogrithms in real time!

#### **Cover graphic Akiyoshi KITAOKA**